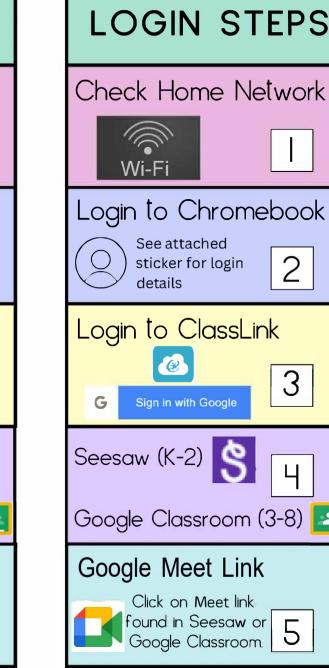

## **E-LEARNING** LOGIN STEPS Check Home Network Login to Chromebook See attached sticker for login details Login to ClassLink Sign in with Google Seesaw (K-2) Google Classroom (3-8) Google Meet Link Click on Meet link found in Seesaw or Google Classroom.