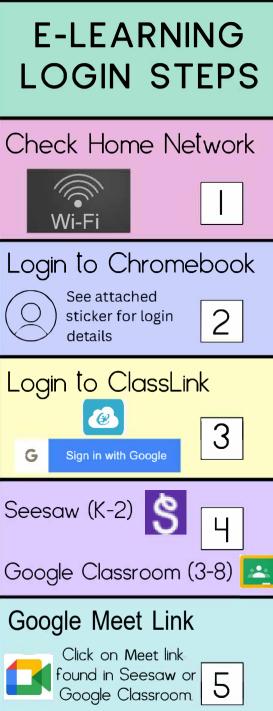

## **E-LEARNING** LOGIN STEPS Check Home Network Login to Chromebook See attached sticker for login details Login to ClassLink Sign in with Google Seesaw (K-2) Google Classroom (3-8) Google Meet Link Click on Meet link found in Seesaw or Google Classroom.